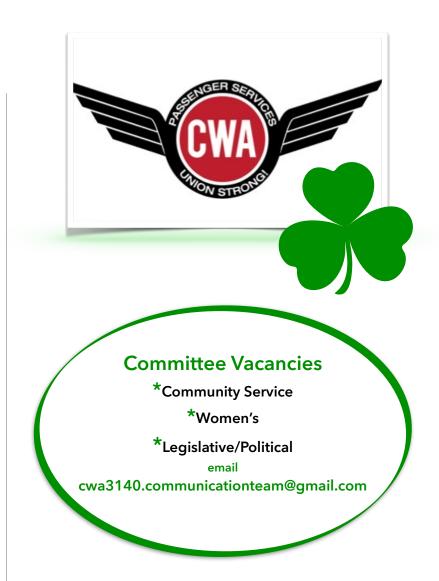

## **Local Meeting**

CWA3140 Local Meeting will be held in the month of April @PBI exact date and time will be communicated in the next couple of weeks.

The Company announced that U.S. mainline and wholly owned team members who get the COVID-19 vaccine will receive an extra vacation day in 2022 and \$50 in Nonstop Thanks recognition points. Visit JETNET for any questions.